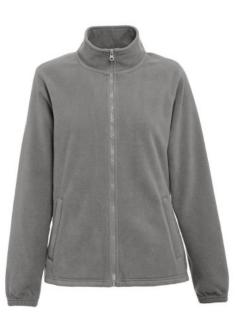

# THC GAMA WOMEN. WOMEN'S POLAR FLEECE JACKET

# Specification

100% polyester (300 g/m<sup>2</sup>) anti-pilling high-density women's fitted fleece jacket. Coloruer zipper and inner lining for greater comfort. Contains zippered side pockets and flap, elastic band on sleeves, elastic drawstring at the bottom and reinforcement ribbon on the inside of the collar.Sizes: S, M, L, XL, XXL