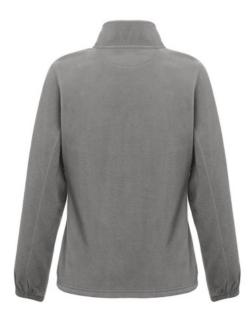

# THC GAMA WOMEN. WOMEN'S POLAR FLEECE JACKET

# Specification

100% polyester (300 g/m<sup>2</sup>) anti-pilling high-density women's fitted fleece jacket. Coloruer zipper and inner lining for greater comfort. Contains zippered side pockets and flap, elastic band on sleeves, elastic drawstring at the bottom and reinforcement ribbon on the inside of the collar.Sizes: S, M, L, XL, XXL